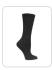

### **Protective Sleeves**

Medline Protective Armsleeves1 PrProvides warmth and gentle compression. 93% cotton/7%1513spandex. 18" long.\$11.00

Medline Protective Leg Sleeve White 15inL 1Pair1 PrProvides warmth and gentle compression. 93% cotton/7%1514spandex. 15" long.\$17.00