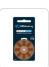

### **Batteries**

MD Hearing Hearing Aid Batteries Size 3128 CtBrown tab. 1.45V zinc air. Mercury-free.6149\$7.50