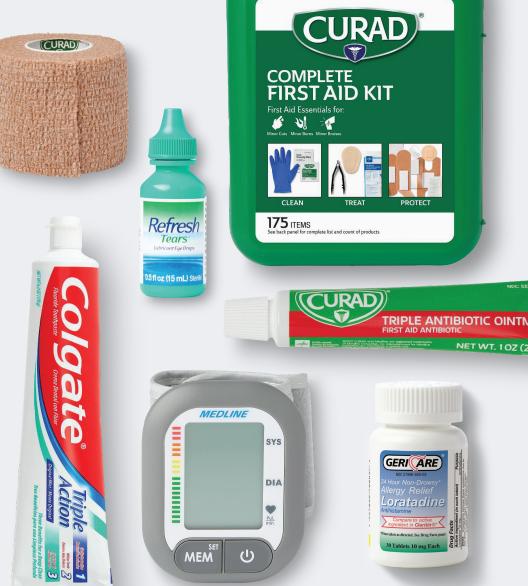

### First Aid

### **Antibiotics & Antiseptics**

**Medline Isopropyl Alcohol Prep Pads**Medium pad saturated with 70% isopropyl alcohol. 1.125" x 2.375".

1044 \$4.50

200 Ct

### **Bandages**

CURAD Plastic Waterproof Bandages100 CtTight 4-sided seal keeps out germs. 1" x 3".1043\$5.00

### **Dressings & Gauze**

CURAD Sterile Medium Nonstick Pads 20 Ct
Absorbent pad protects minor cuts, scrapes. 3" x 4". 1637
\$5.00

### Tapes

**CURAD Heavy-Duty Cloth Medical Tape** 1 Ct Firmly holds dressings and splints in place. 1" x 10 yd. roll. 1931 \$5.00