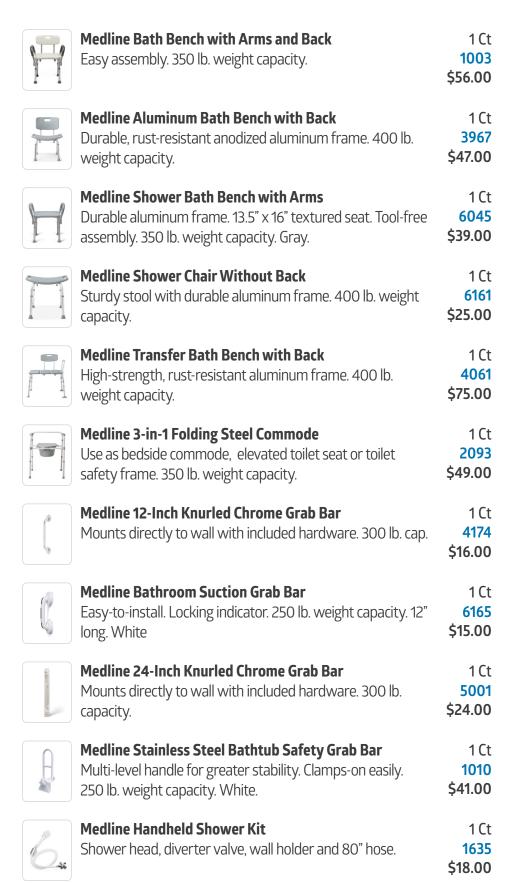

| Medline Transfer Bench with Microban Side arm for additional stability. Easy assembly. 350 lb. weight capacity.                            | 1 Ct<br>1771<br>\$75.00               |

| Medline Elements Shower Chair with Back            | 1Ct                     |
|----------------------------------------------------|-------------------------|
| Warm, dark bronze finish. 350 lb. weight capacity. | <b>4065</b><br>\$145.00 |





**Medline Nonslip Tub and Stair Safety Treads**Textured, waterproof safety treads with adhesive. 0.75" x 18". White.

8 Ct

1008 \$5.00

|         | Medline Guardian Toilet Safety Rails Can be used on standard and elevated toilet seats. Aluminum. 300 lb. weight capacity.                 | 1 Pr<br>6046<br>\$36.00        |
|---------|--------------------------------------------------------------------------------------------------------------------------------------------|--------------------------------|
| 75      | Medline Guardian Toilet Safety Rails  Can be used on standard and elevated toilet seats.  Aluminum. 300 lb. weight capacity.               | 1 Ct<br>1634<br>\$50.00        |
|         | <b>Medline Locking Raised Toilet Seat with Arms</b> Wide, contoured surface raises seat l