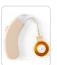

### **Hearing Amplifiers**

Medline Digital Hearing Amplifier1 CtBattery-powered, behind-the-ear style with 4-level volume3731control.\$24.50